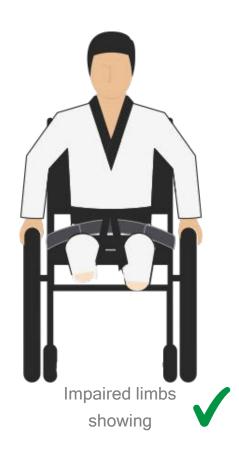

Must have <u>MEDICAL REPORT in ENGLISH</u> submitted to WTCS.

- PHOTO of the athlete is MANDATORY.
- See PHOTO GUIDE next page.
- Must be submitted also to WTCS under supporting documents.

The Assessment group may ask for further documents to be submitted depending on the individual athlete's health condition and impairment.