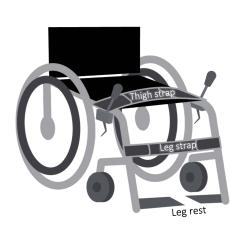

|                     |                                     |                |
| City:                        |                                    | (                 | Country:              |                     |                                     |                |
| Phone:                       |                                    | F                 | E-mail:               |                     |                                     |                |

CHECKLIST

Date dd/mmm/yyyy

Medical report (must contain -clear diagnosis -severity -which limbs are affected -how stable is the condition.

Signature:

Tick all applicable options

Others, please specify:

# ASSISTIVE DEVICES

### <u>M</u>edical <u>D</u>iagnostic <u>F</u>orm For athletes with Assistive Devices