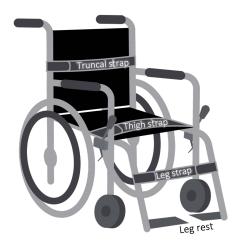

|                     |                                     |                |
| City:                        |                                    | (                 | Country:              |                     |                                     |                |
| Phone:                       |                                    | F                 | E-mail:               |                     |                                     |                |

CHECKLIST

Date dd/mmm/yyyy

Medical report (must contain -clear diagnosis -severity -which limbs are affected -how stable is the condition.

Signature:

Tick all applicable options

Others, please specify:

# ASSISTIVE DEVICES

### <u>M</u>edical <u>D</u>iagnostic <u>F</u>orm For athletes with Assistive Devices