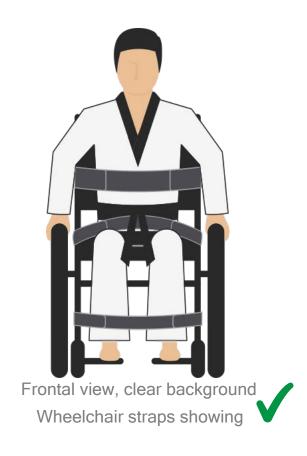

Must have <u>MEDICAL REPORT in ENGLISH</u> submitted to WTCS.

- PHOTO of the athlete is MANDATORY.
- See PHOTO GUIDE next page.
- Must be submitted also to WTCS under supporting documents.

The Assessment group may ask for further documents to be submitted depending on the individual athlete's health condition and impairment.